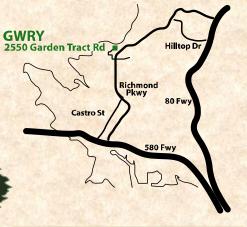

GWRY <u>can't be beat</u>- easy & affordable recycling of woody green waste.

**Only \$15 per cubic yard**\*- logs, branches, brush, § wood chips- all are charged at the same low flat rate.

**Convenient location g hours-** just off the Richmond Parkway @Parr Blvd, **7:30 am to 4:00 pm weekdays**. We can often get you in g out with <u>no waiting</u>.

> PO Box 2377 Berkeley CA 94702