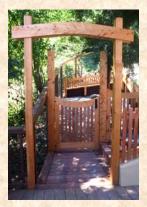

# Eco-Lumber for Arbors, Decking & Fencing

Your structures will look stunning <u>without</u> harming forests or burning tanks of diesel-just use GWRY lumber milled from local salvaged trees. Besides stocking redwood, we are one of the rare sources for **Monterey Cypress**, a gorgeous blond wood that is decay-

resistant and perfect for above-ground use. A favorite with local green designers, our cypress was featured in a recent LEED Gold-rated project. We can custom-mill to your specs, including blocks and slabs for benches and tables. Call for other available species and pricing. Your Recycling Drop for Green Waste