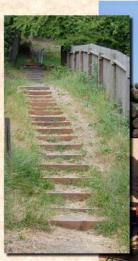

## Eucalyptus Landscape Steps & Timbers

No poisons used, no forests harmed! Custom-milled from local salvaged trees, our timbers are an eco-safe alternative to toxic railroad ties and PT wood, great for step blocks or rustic retaining walls. Exceptionally hard and dense, these timbers should last for many years.

| SIZE    | \$/LF  | 3 FT (ea)     | 6 FT (ea)      | 8 FT (ea)      |
|---------|--------|---------------|----------------|----------------|
| 6" x 6" | \$3.75 | \$11.25 (50#) | \$22.50 (99#)  | \$30.00 (132#) |
| 6" x 8" | \$5.20 | \$15.60 (66#) | \$31.20 (132#) | \$41.60 (176#) |
| 8" x 8" | \$7.20 | \$21.60 (88#) | \$43.20 (176#) | \$57.60 (235#) |

We can cut up to 12"x12" at any length, but remember that eucalyptus weighs about 66# per cubic foot! Pre-drilling for rebar available (extra).