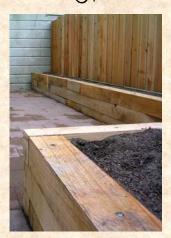

## Eucalyptus Landscape Steps & Timbers

No poisons used, no forests harmed! Custom-milled from local salvaged trees, our timbers are an eco-safe alternative to toxic railroad ties and PT wood, great for step blocks or rustic retaining walls. Exceptionally hard and dense, these timbers should last for many years.

| SIZE    | \$/LF  | 3 FT (ea)     | 6 FT (ea)      | 8 FT (ea)      |
|---------|--------|---------------|----------------|----------------|
| 6" x 6" | \$3.75 | \$11.25 (50#) | \$22.50 (99#)  | \$30.00 (132#) |
| 6" x 8" | \$5.20 | \$15.60 (66#) | \$31.20 (132#) | \$41.60 (176#) |
| 8" x 8" | \$7.20 | \$21.60 (88#) | \$43.20 (176#) | \$57.60 (235#) |