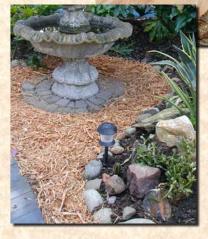

### Mulches - All-Wood or Mixed & Aged

GWRY mulches are a great value AND <u>eco-smart</u>. Made from tree trimmings diverted from local landfills, our mulches pack a double-punch against global warming- by reducing potent landfill gases and by keeping transport emissions low.

Treeincarnation<sup>®</sup> Premium— an all-wood mulch shredded from small logs we can't mill. Typically a mix of pine and cypress, it has a lovely blond color and holds the ground well on sloped areas.

Mixed § Aged— a nutrient-rich "forest floor" mix of tree and shrub trimmings (chips, twigs, leaves, etc.), partially composted at our yard for several weeks.

Treeincarnation® Premium, screened 3" minus: \$20 per cubic yd Mixed & Aged, screened 3" minus: \$20 per cubic yd Mixed & Aged, unscreened: \$10 per cubic yd