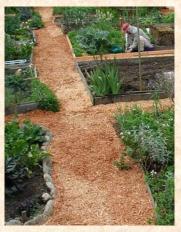

### Mulches - All-Wood or Mixed & Aged

GWRY mulches are a great value AND <u>eco-smart</u>. Made from tree trimmings diverted from local landfills, our mulches pack a double-punch against global warming- by reducing potent landfill gases and by keeping transport emissions low.

Treeincarnation<sup>®</sup> Premium— an all-wood mulch shredded from small logs we can't mill. Typically a mix of pine and cypress, it has a lovely blond color and holds the ground well on sloped areas.

Mixed § Aged— a nutrient-rich "forest floor" mix of tree and shrub trimmings (chips, twigs, leaves, etc.), partially composted at our yard for several weeks.

Treeincarnation® Premium, screened 3" minus: \$20 per cubic yd Mixed & Aged, screened 3" minus: \$20 per cubic yd Mixed & Aged, unscreened: \$10 per cubic yd